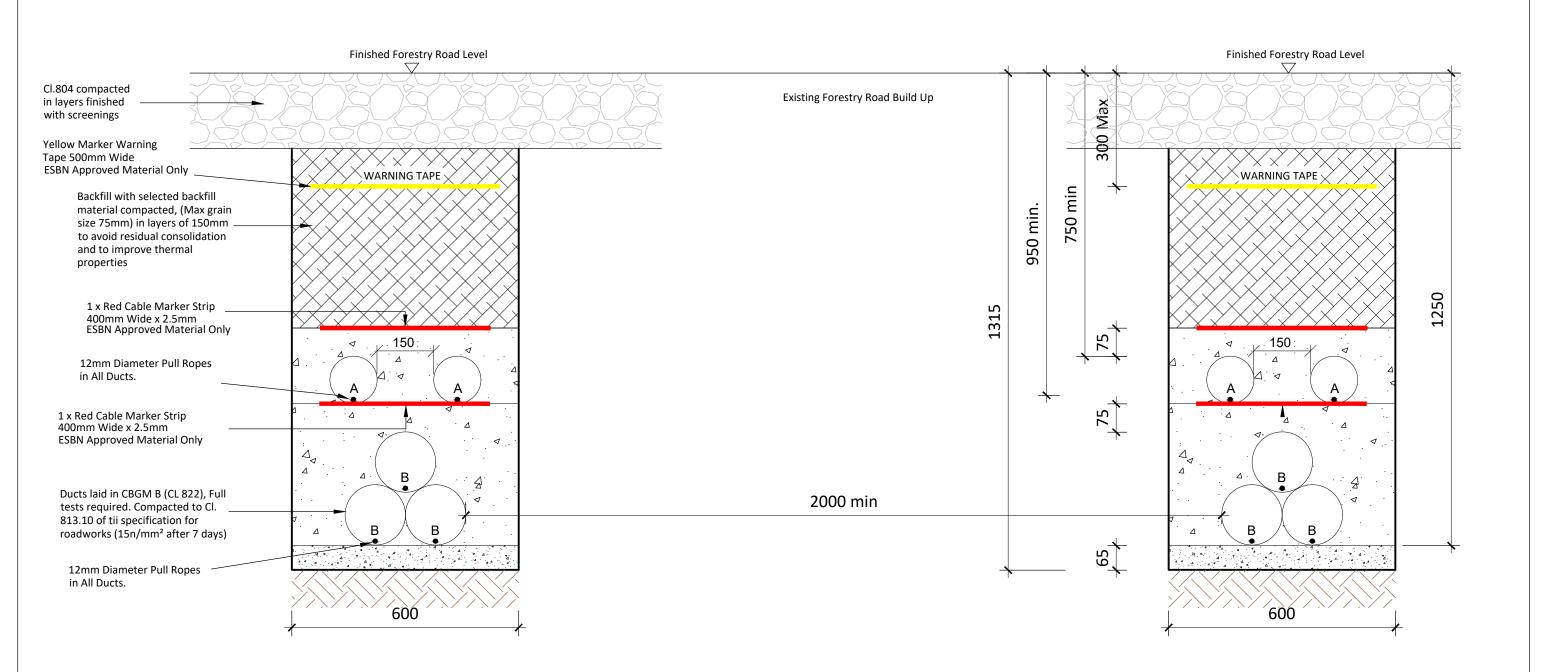

## **Typical Section Through Off Road Sections**

**SCALE 1:10** 

## SHEET TITLE

Typical Double Circuit 110kV Ducting through Forestry Road DRAWING STATUS For Planning

A = 125mm: Outer Diameter HDPE ESB Approved Duct, SDR=17.6 B= 160mm : Outer Diameter HDPE ESB Approved Duct, SDR=21